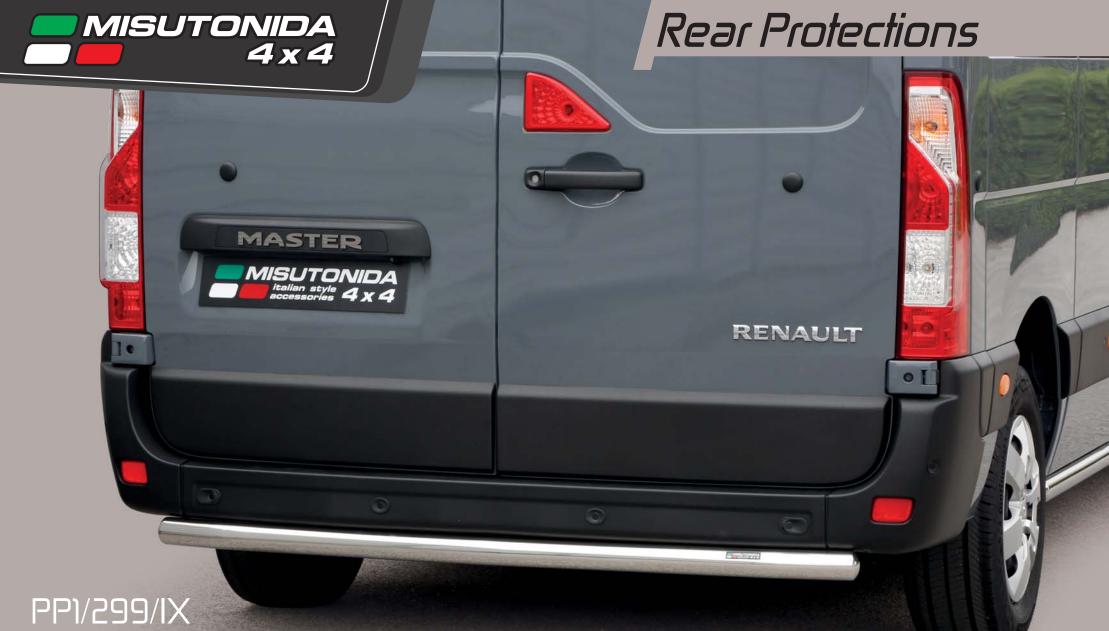

#### TPS/464/L3 Side Protections Ø 63mm.

Fits on the L3 version.

Also available in Black Powder Coated Version TPS/464/L3/PL

Rear protection Ø 63mm.

Also available in Black Powder Coated Version PP1/299/PL