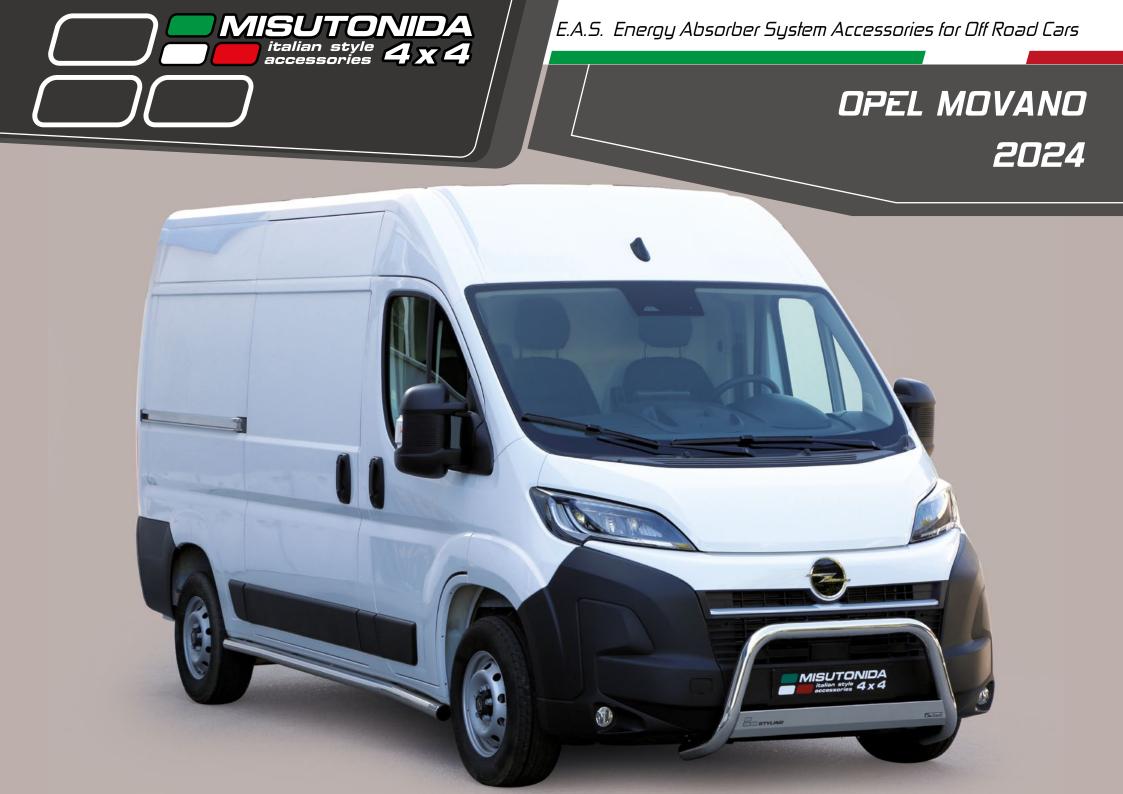

# EC Front Protections

MIN.TONOL

OPEL MOVANO

2024

# EC Front Protections

MISUTONIDA

italian style **4 x 4** 

OPEL MOVANO

2024