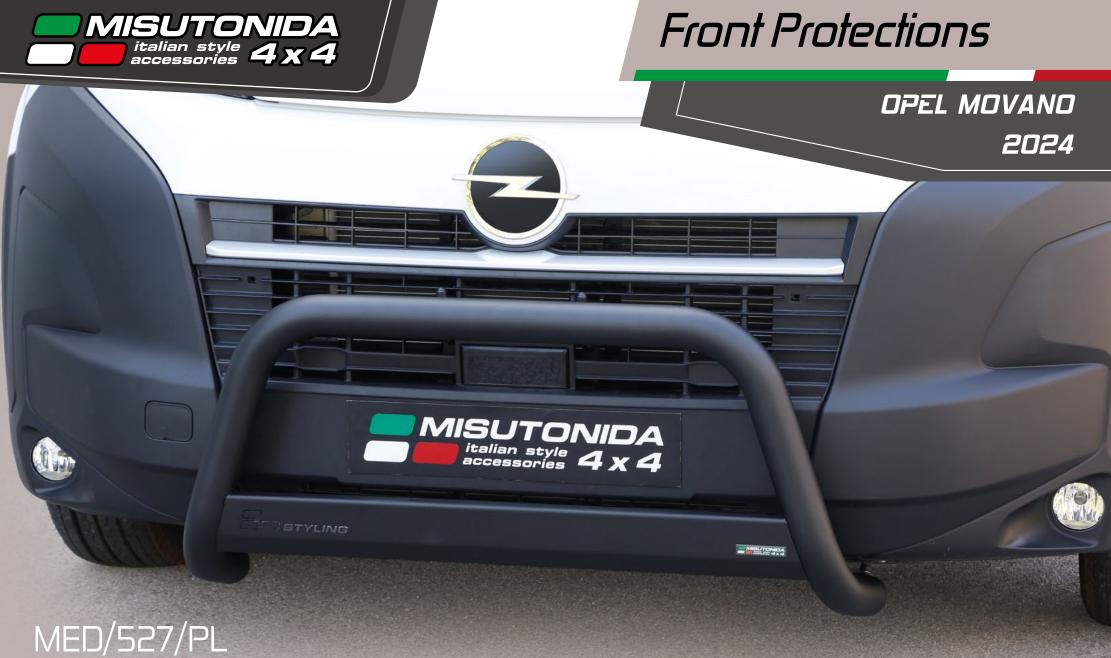

### EC/MED/527/PL

Black Powder Coated EC Approved Medium Bar Ø 63mm. Compatible with ACC System and towing hook. In case of park sensors use our park sensors stickers to fit the front guard.

BOSTYLING

MOLTONOA

MED/527/IX Medium Bar Ø 63mm. Compatible with ACC System and towing hook. In case of park sensors use our park sensors stickers to fit the front guard.

Black Powder Coated Medium Bar Ø 63mm.

Compatible with ACC System and towing hook.

In case of park sensors use our park sensors stickers to fit the front guard.