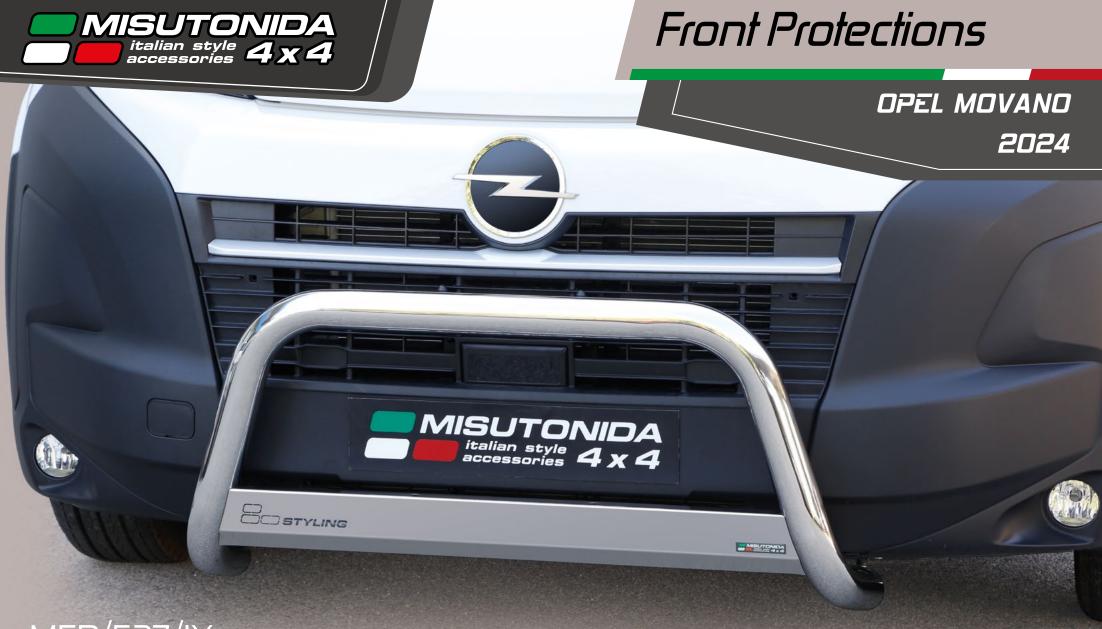

### EC/MED/527/IX

EC Approved Medium Bar Ø 63mm. Compatible with ACC System and towing hook. In case of park sensors use our park sensors stickers to fit the front guard.

M

BOSTYLING

MED/527/IX Medium Bar Ø 63mm. Compatible with ACC System and towing hook. In case of park sensors use our park sensors stickers to fit the front guard.

Black Powder Coated Medium Bar Ø 63mm.

Compatible with ACC System and towing hook.

In case of park sensors use our park sensors stickers to fit the front guard.