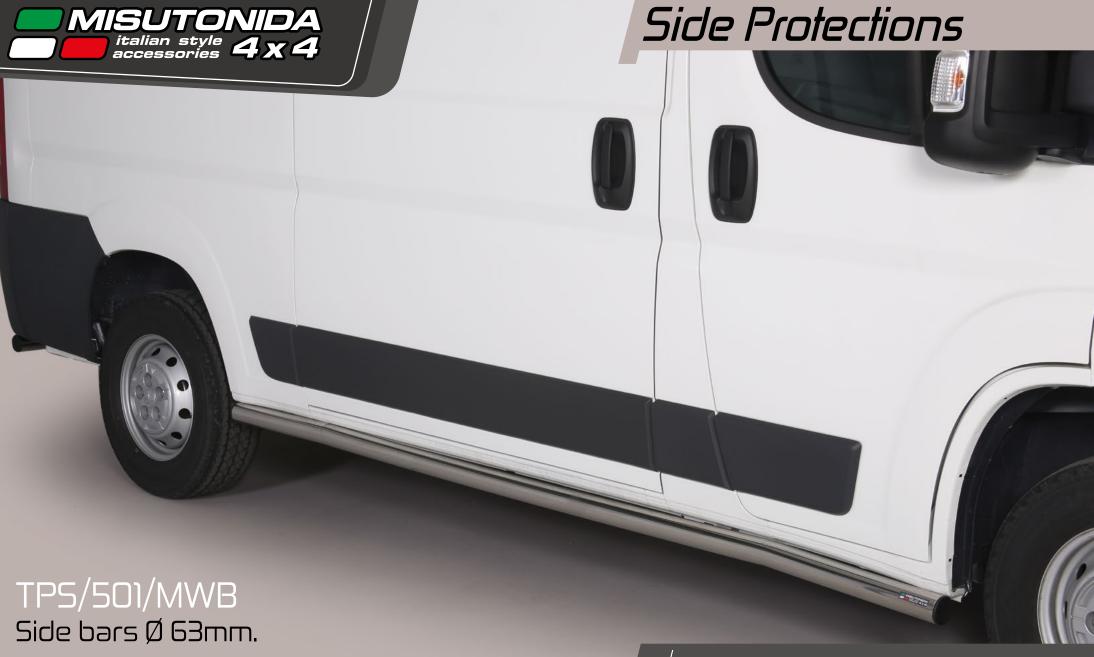

#### TPS/501/SWB Side bars Ø 63mm.

MISUTONIDA

italian style **4 x 4** 

Only fits on the SWB model. Also available in Black Powder Coated version TPS/501/SWB/PL

Only fits on the MWB model.

## Side Protections