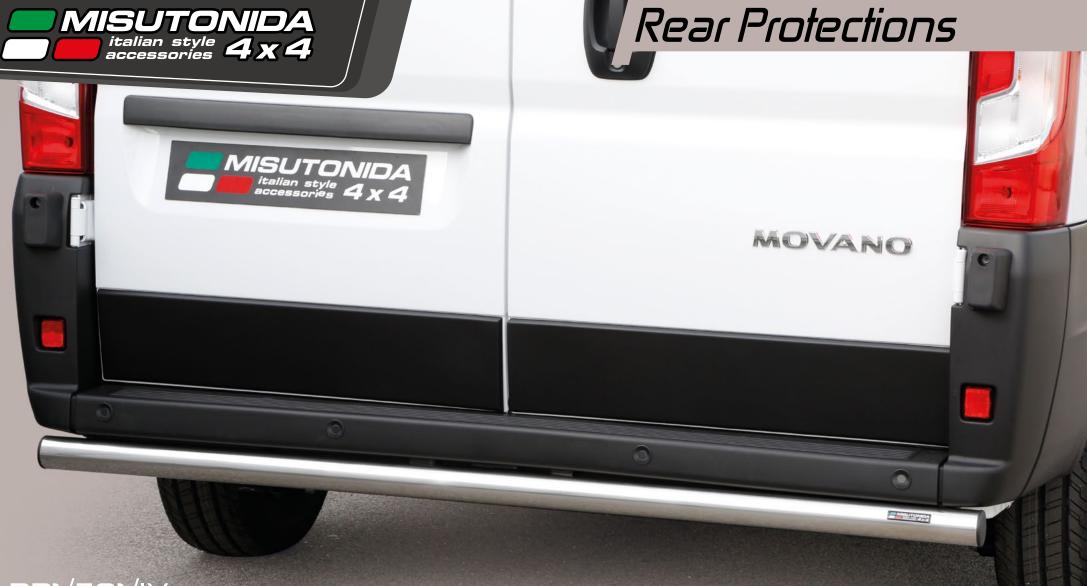

### TPS/501/LWB Side bars Ø 63mm.

Only fits on the LWB model.

Also available in Black POwder Coated version TPS/501/LWB/PL

PP1/501/IX Rear protection Ø 63mm.

#### PP1/501/PL Black Powder Coated Rear protection Ø 63mm.

e-mail: misutonida@misutonida.com • WWW.misutonida.com

www.youtube.com/misutonida4x4i-