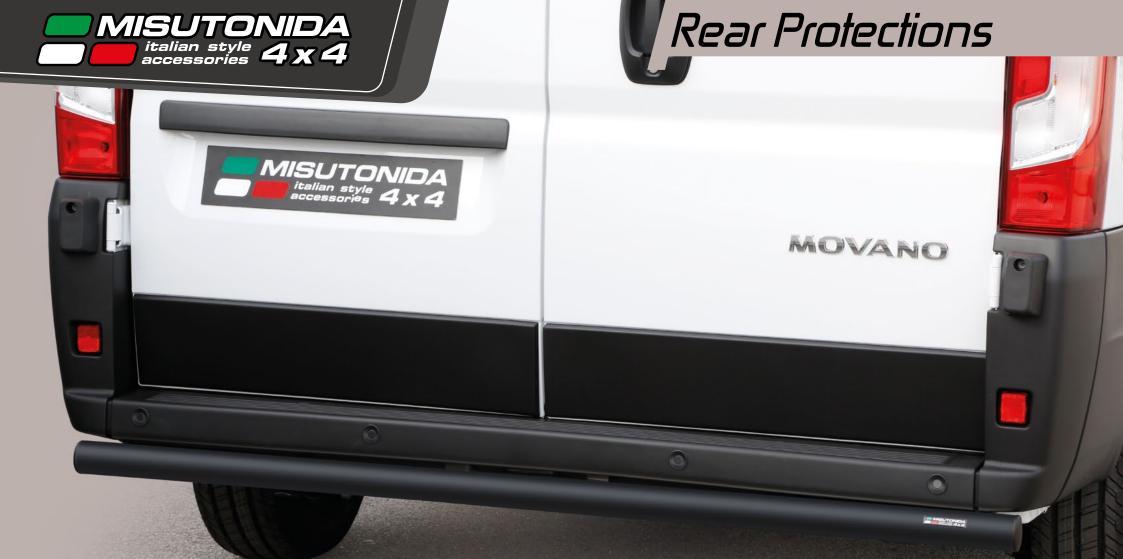

#### PP1/501/PL Black Powder Coated Rear protection Ø 63mm.

e-mail: misutonida@misutonida.com • WWW.misutonida.com

www.youtube.com/misutonida4x4i-