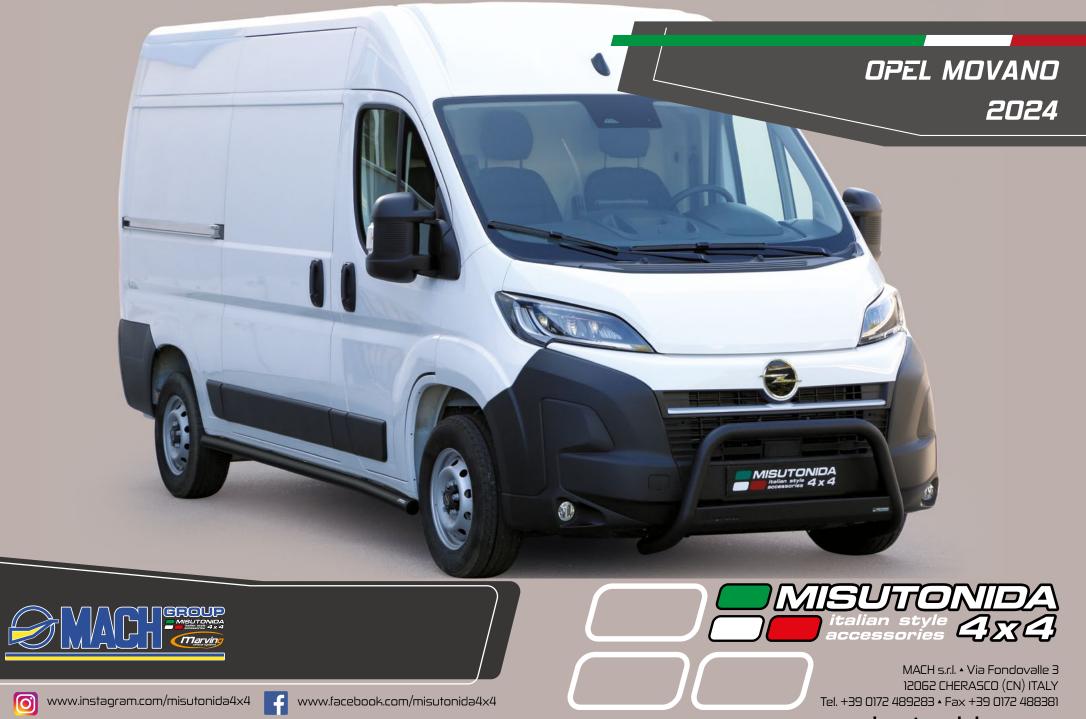

# EC Front Protections

MIN.TONOL

OPEL MOVANO

2024

### EC/MED/527/IX

EC Approved Medium Bar Ø 63mm. Compatible with ACC System and towing hook. In case of park sensors use our park sensors stickers to fit the front guard.

M

BOSTYLING

# EC Front Protections

MISUTONIDA

italian style **4 x 4** 

OPEL MOVANO

2024