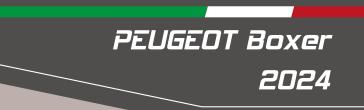

### TPS/349/LWB Side Bar Ø 63mm. Only fits on the LWB model. Also availabrle in Black Powder

Also availabrle in Black Powder Coated Version TPS/349/LWB/PL

Also availabrle in Black Powder Coated Versi PP1/349/PL