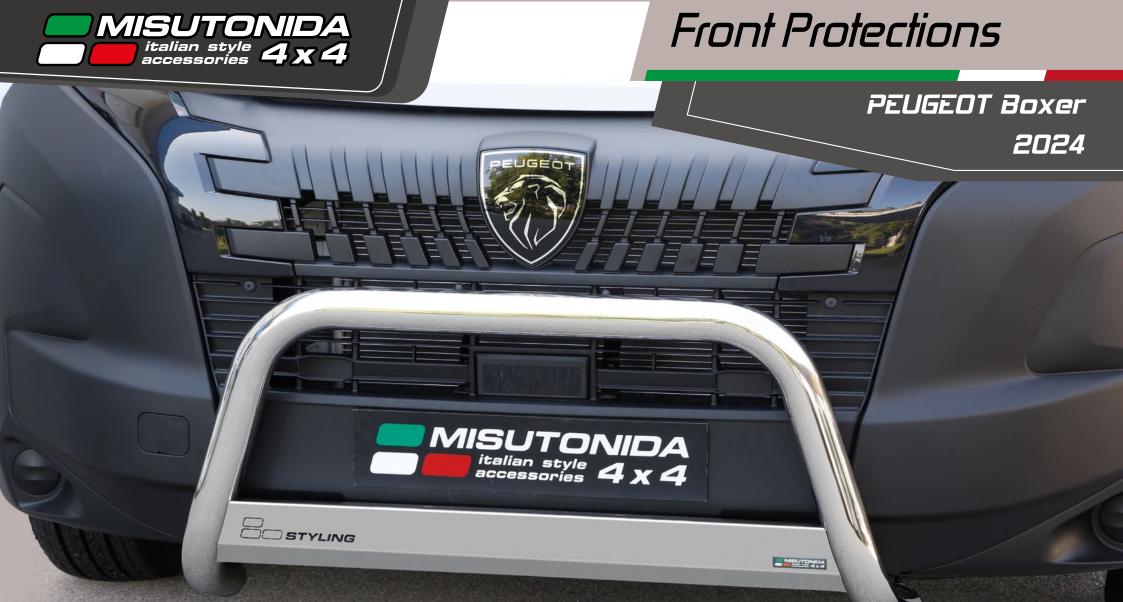

### EC Approved Medium Bar Ø 63mm. Compatible with ACC System and towing hook. In case of park sensors use our park sensors stickers to fit the front guard.

BOSTYLING

MISL

MED/526/IX Medium Bar Ø 63mm. Compatible with ACC System and towing hook. In case of park sensors use our park sensors stickers to fit the front guard.

# Front Protections

PEUGEOT Boxer

2024

LUGEN

MED/526/PL Black Powder Coated Medium Bar Ø 63mm. Compatible with ACC System and towing hook. In case of park sensors use our park sensors stickers to fit the front guard.