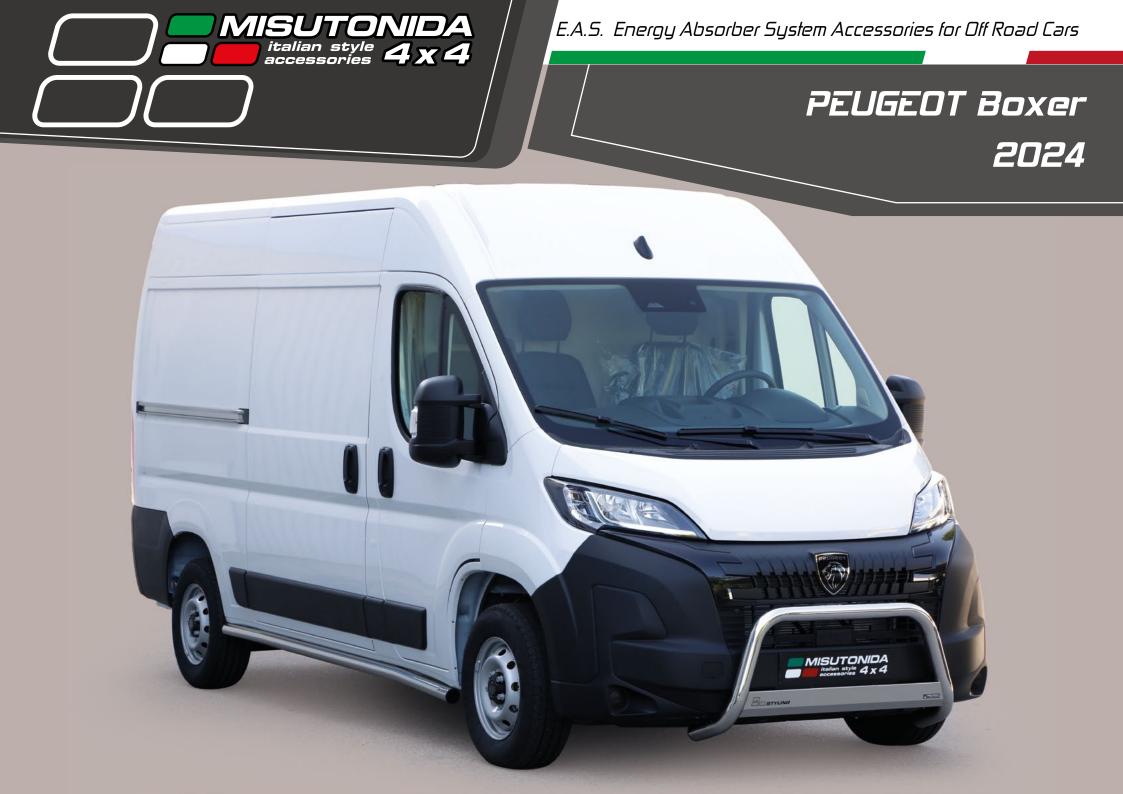

#### PEUGEOT Boxer

2024

EC/MED/526/IX

### EC Approved Medium Bar Ø 63mm. Compatible with ACC System and towing hook. In case of park sensors use our park sensors stickers to fit the front guard.

BOSTYLING

MISL

MED/526/IX Medium Bar Ø 63mm. Compatible with ACC System and towing hook. In case of park sensors use our park sensors stickers to fit the front guard.