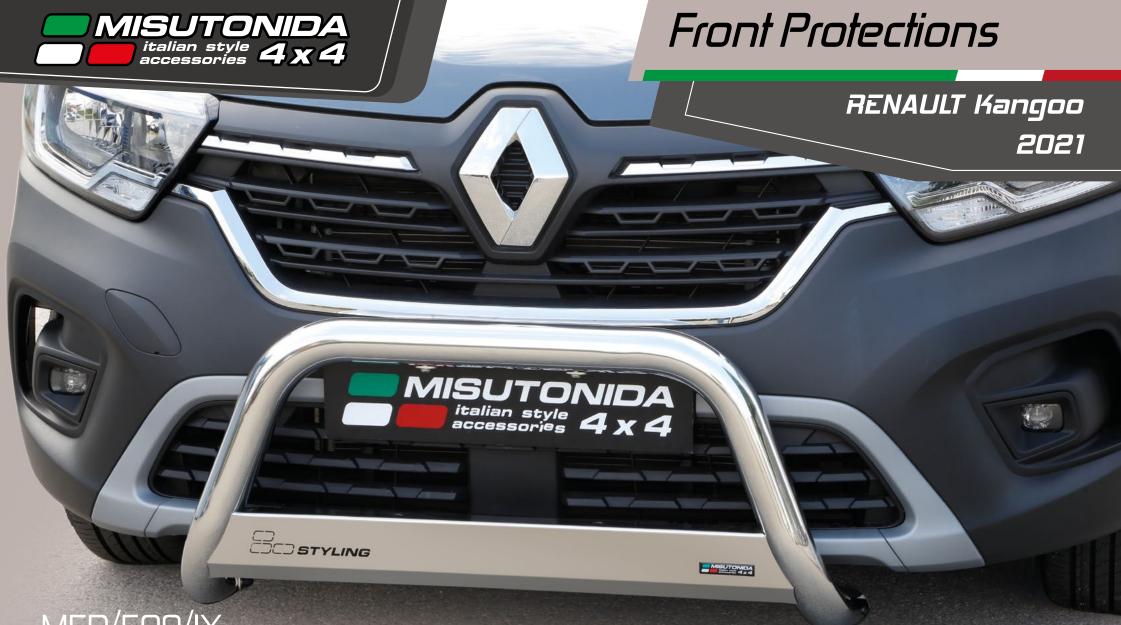

#### RENAULT Kangoo 2021

#### EC/MED/509/IX EC Approved Medium Bar Ø 63mm.

Compatible with ACC System. In case of park sensors use our park sensors stickers to fit the front guard. Also available in Black Powder Coated version EC/MED/509/PL

### MED/509/IX Medium Bar Ø 63mm.

Compatible with ACC System. In case of park sensors use our park sensors stickers to fit the front guard. Also available in Black Powder Coated version MED/509/PL