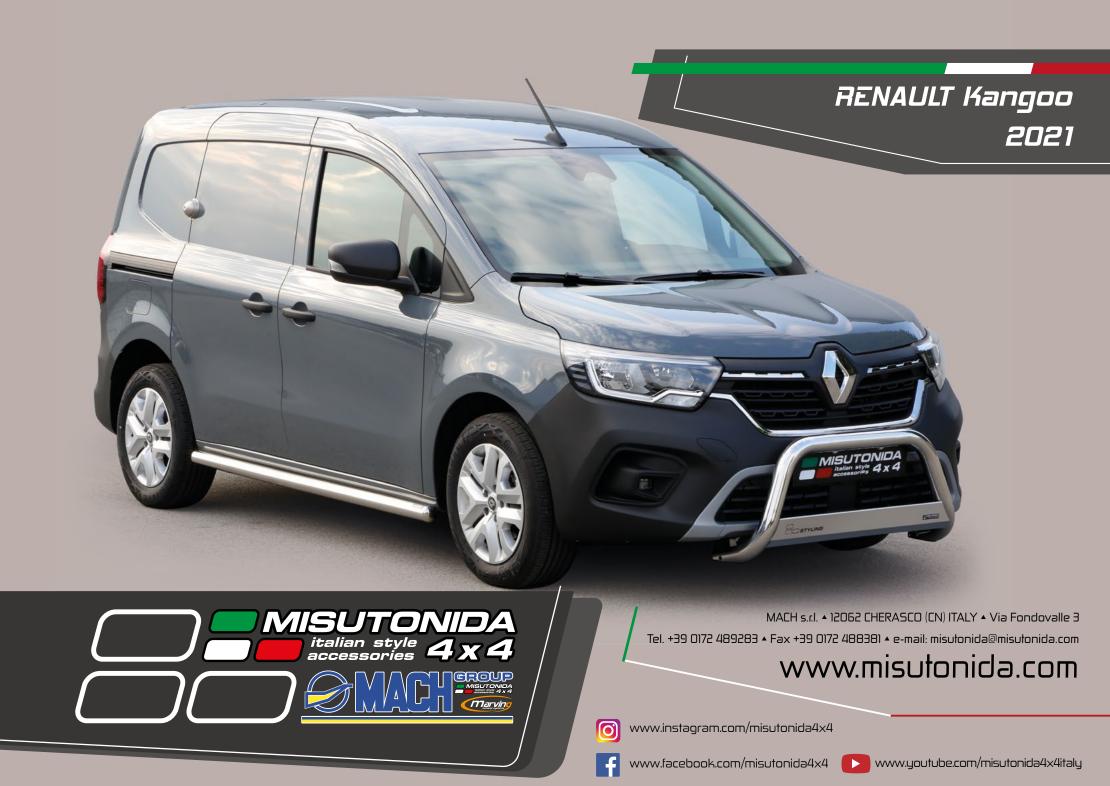

#### RENAULT Kangoo 2021

#### EC/MED/509/IX EC Approved Medium Bar Ø 63mm.

Compatible with ACC System. In case of park sensors use our park sensors stickers to fit the front guard. Also available in Black Powder Coated version EC/MED/509/PL

### MED/509/IX Medium Bar Ø 63mm.

Compatible with ACC System. In case of park sensors use our park sensors stickers to fit the front guard. Also available in Black Powder Coated version MED/509/PL