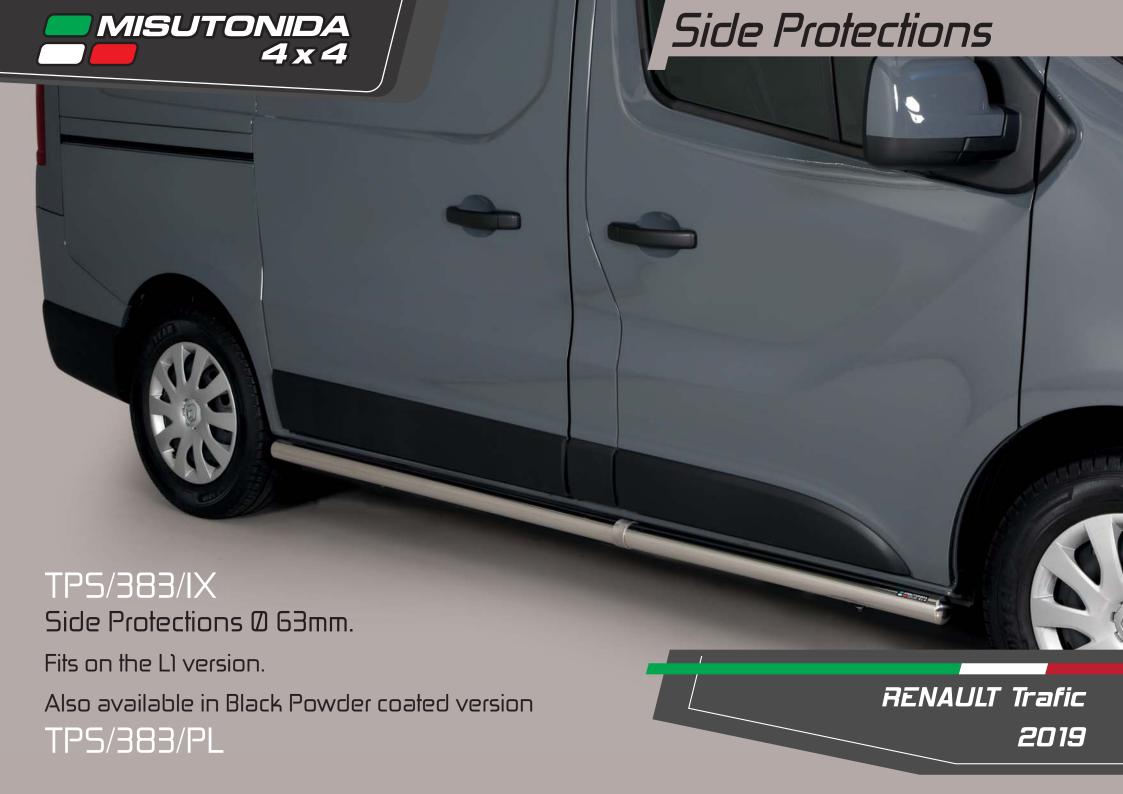

## RENAULT Trafic 2019







EC/MED/383/PL

Black Powder Copated Version EC Approved Medium Bar Ø 63mm. In case of park sensors our park sensors stickers to fit the front guard.



Medium Bar Ø 63mm.

In case of park sensors our park sensors stickers to fit the front guard.



Black Powder Coated Version Medium Bar Ø 63mm.

In case of park sensors our park sensors stickers to fit the front guard.



Large Bar Ø 63mm.

Compatible with park sensors and ACC System. Also available in Black Powder Coated version LARGE/383/PL















## RENAULT Trafic 2019





MACH s.r.l. ▲ 12062 CHERASCO (CN) ITALY ▲ Via Fondovalle 3

Tel. +39 0172 489283 ▲ Fax +39 0172 488381 ▲ e-mail: misutonida@misutonida.com

www.misutonida.com



www.instagram.com/misutonida4x4



www.facebook.com/misutonida4x4