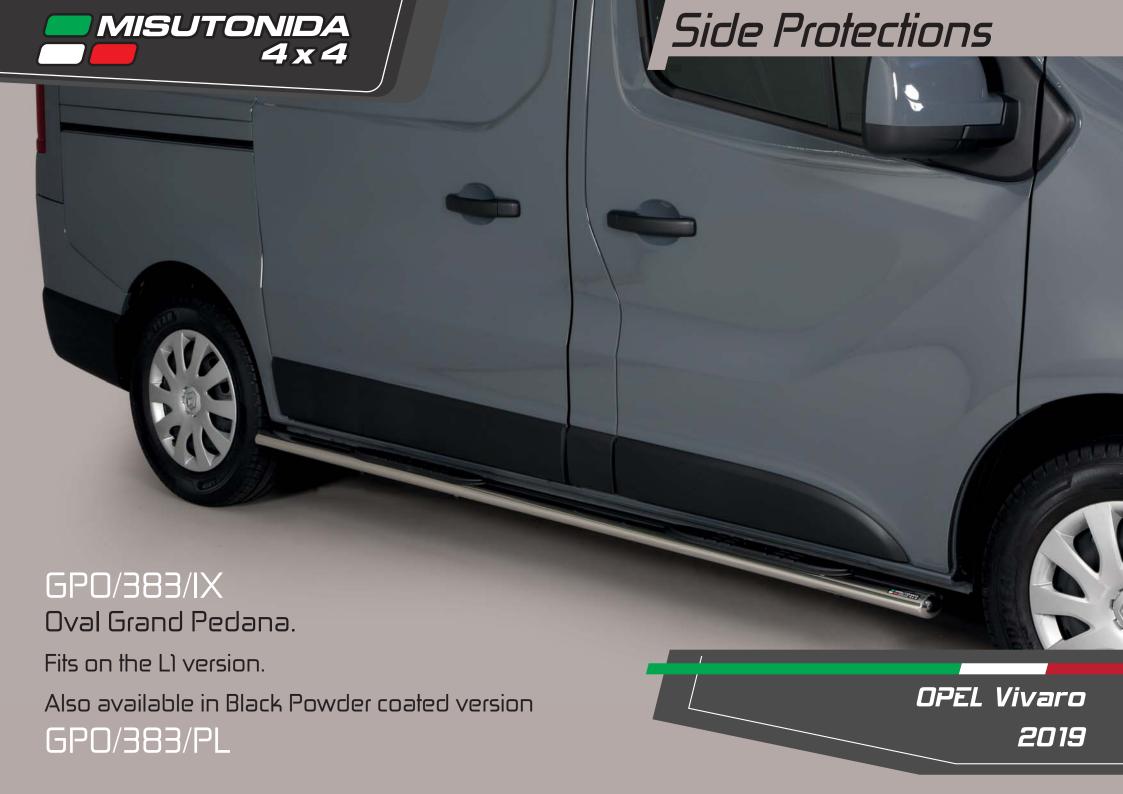

## RENAULT Trafic 2019







EC/MED/383/PL

Black Powder Copated Version EC Approved Medium Bar Ø 63mm. In case of park sensors our park sensors stickers to fit the front guard.



Medium Bar Ø 63mm.

In case of park sensors our park sensors stickers to fit the front guard.



Black Powder Coated Version Medium Bar Ø 63mm.

In case of park sensors our park sensors stickers to fit the front guard.



Large Bar Ø 63mm.

Compatible with park sensors and ACC System. Also available in Black Powder Coated version LARGE/383/PL















## RENAULT Trafic 2019





MACH s.r.l. ▲ 12062 CHERASCO (CN) ITALY ▲ Via Fondovalle 3

Tel. +39 0172 489283 ▲ Fax +39 0172 488381 ▲ e-mail: misutonida@misutonida.com

www.misutonida.com



www.instagram.com/misutonida4x4



www.facebook.com/misutonida4x4