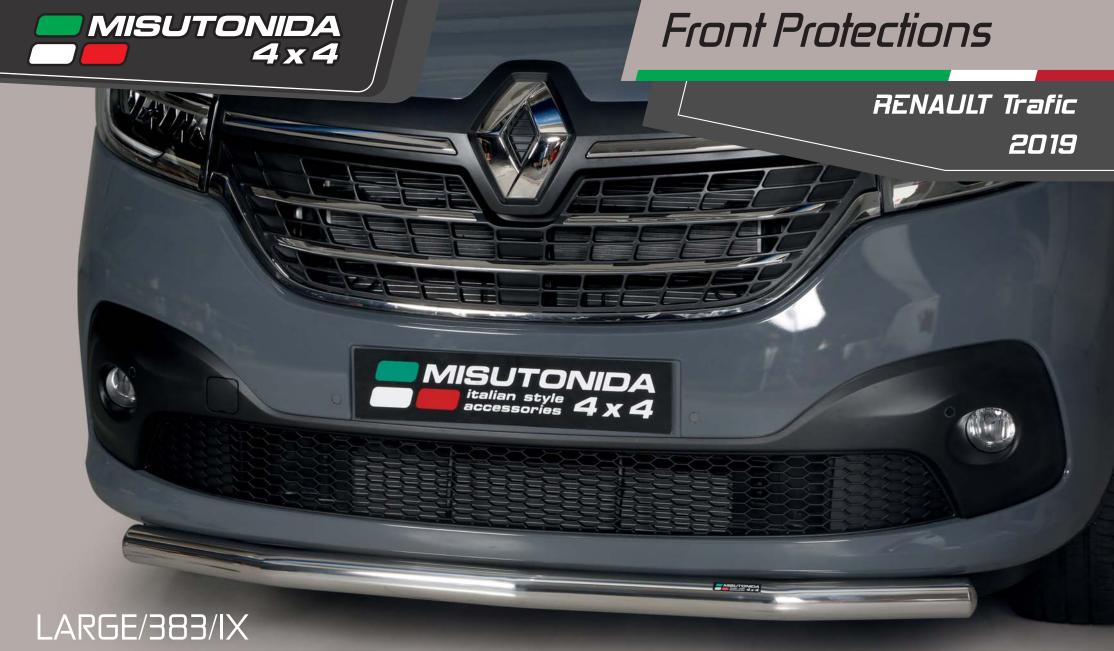

Black Powder Coated Version Medium Bar Ø 63mm.

In case of park sensors our park sensors stickers to fit the front guard.

Large Bar Ø 63mm.

Compatible with park sensors and ACC System. Also available in Black Powder Coated version LARGE/383/PL