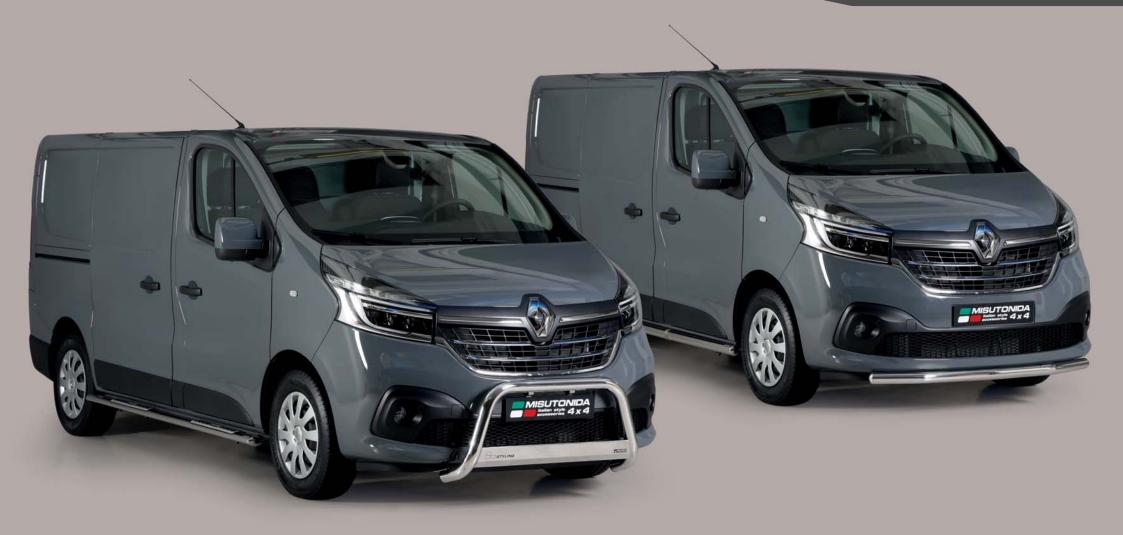

## RENAULT Trafic 2019

MACH s.r.l. ▲ 12062 CHERASCO (CN) ITALY ▲ Via Fondovalle 3

Tel. +39 0172 489283 ▲ Fax +39 0172 488381 ▲ e-mail: misutonida@misutonida.com

www.misutonida.com

www.instagram.com/misutonida4x4