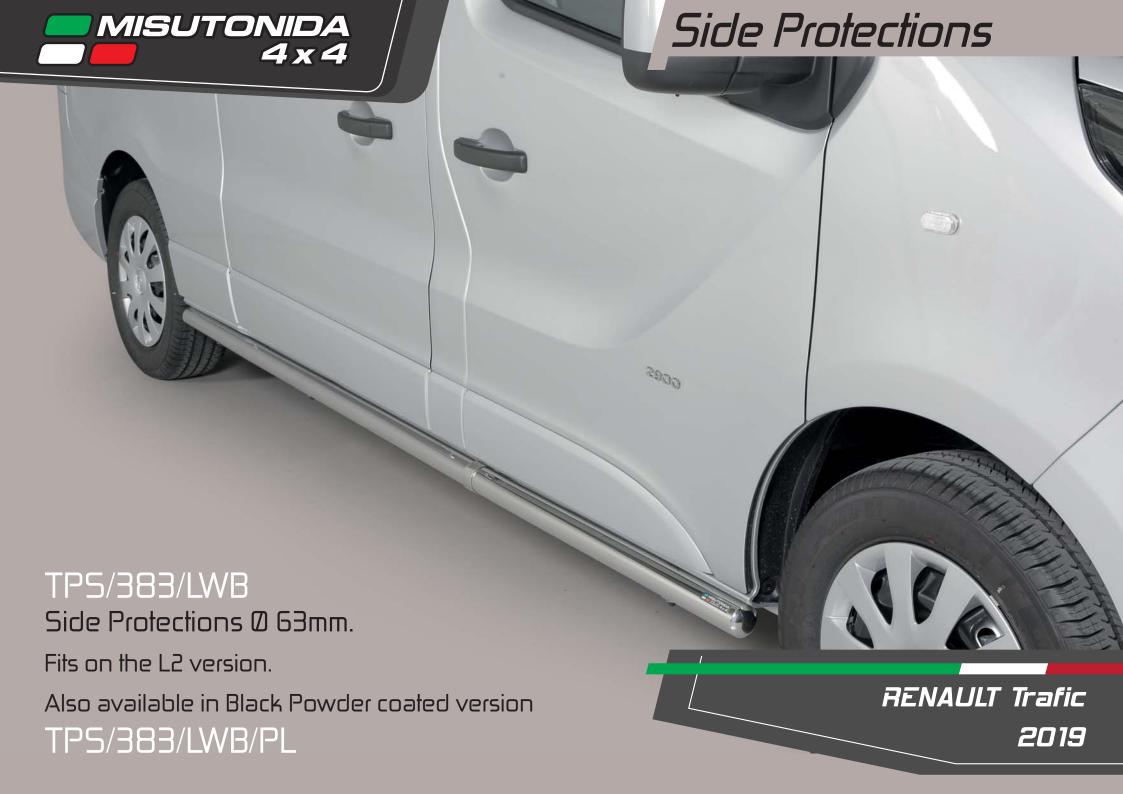

## RENAULT Trafic 2019







EC/MED/383/PL

Black Powder Copated Version EC Approved Medium Bar Ø 63mm. In case of park sensors our park sensors stickers to fit the front guard.



Medium Bar Ø 63mm.

In case of park sensors our park sensors stickers to fit the front guard.



Black Powder Coated Version Medium Bar Ø 63mm.

In case of park sensors our park sensors stickers to fit the front guard.



Large Bar Ø 63mm.

Compatible with park sensors and ACC System. Also available in Black Powder Coated version LARGE/383/PL















## RENAULT Trafic 2019





MACH s.r.l. ▲ 12062 CHERASCO (CN) ITALY ▲ Via Fondovalle 3

Tel. +39 0172 489283 ▲ Fax +39 0172 488381 ▲ e-mail: misutonida@misutonida.com

www.misutonida.com



www.instagram.com/misutonida4x4



www.facebook.com/misutonida4x4