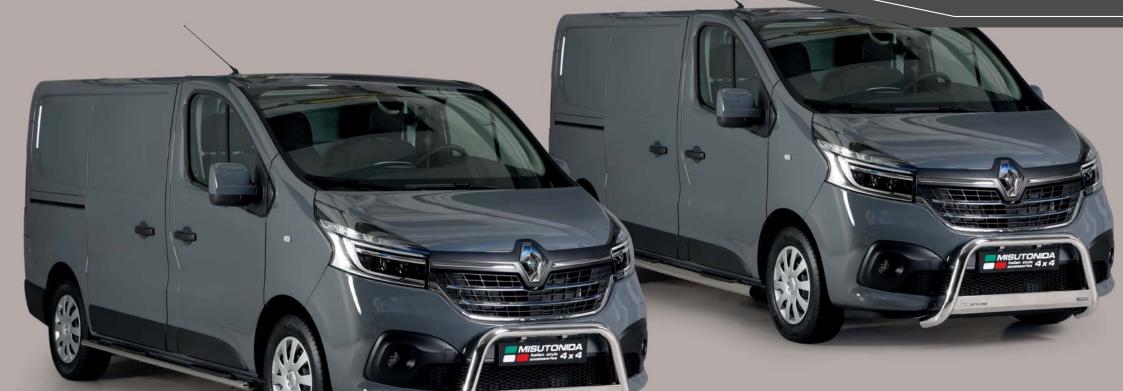

## RENAULT Trafic 2019

EC/MED/383/PL

Black Powder Copated Version EC Approved Medium Bar Ø 63mm. In case of park sensors our park sensors stickers to fit the front guard.

Medium Bar Ø 63mm.

In case of park sensors our park sensors stickers to fit the front guard.

Black Powder Coated Version Medium Bar Ø 63mm.

In case of park sensors our park sensors stickers to fit the front guard.

Large Bar Ø 63mm.

Compatible with park sensors and ACC System. Also available in Black Powder Coated version LARGE/383/PL