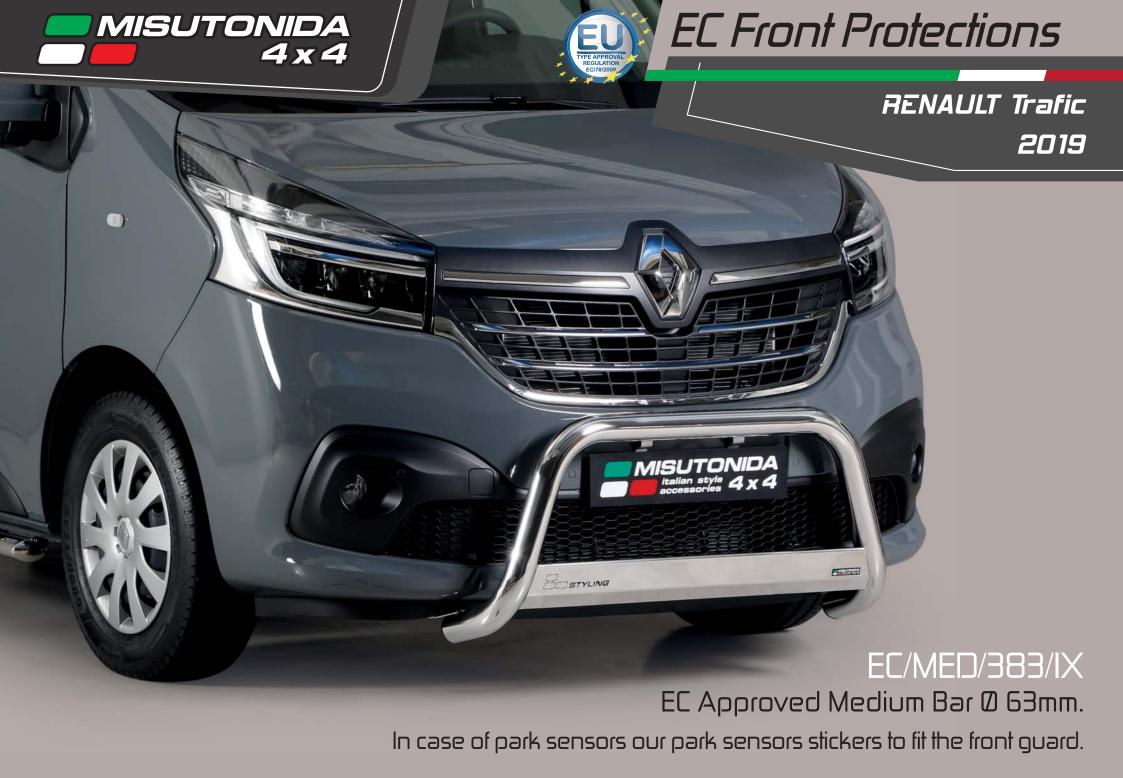

Black Powder Coated Version Medium Bar Ø 63mm.

In case of park sensors our park sensors stickers to fit the front guard.

Large Bar Ø 63mm.

Compatible with park sensors and ACC System. Also available in Black Powder Coated version LARGE/383/PL