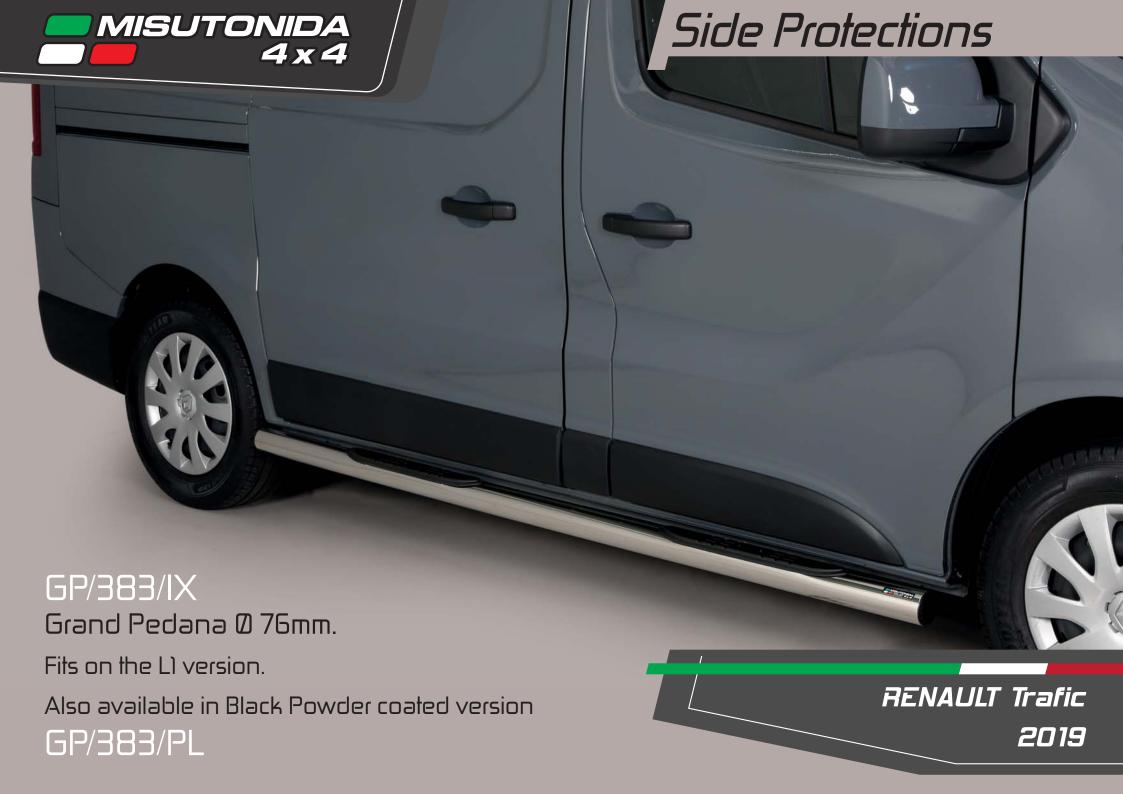

## RENAULT Trafic 2019







EC/MED/383/PL

Black Powder Copated Version EC Approved Medium Bar Ø 63mm. In case of park sensors our park sensors stickers to fit the front guard.



Medium Bar Ø 63mm.

In case of park sensors our park sensors stickers to fit the front guard.



Black Powder Coated Version Medium Bar Ø 63mm.

In case of park sensors our park sensors stickers to fit the front guard.



Large Bar Ø 63mm.

Compatible with park sensors and ACC System. Also available in Black Powder Coated version LARGE/383/PL















## RENAULT Trafic 2019





MACH s.r.l. ▲ 12062 CHERASCO (CN) ITALY ▲ Via Fondovalle 3

Tel. +39 0172 489283 ▲ Fax +39 0172 488381 ▲ e-mail: misutonida@misutonida.com

www.misutonida.com



www.instagram.com/misutonida4x4



www.facebook.com/misutonida4x4