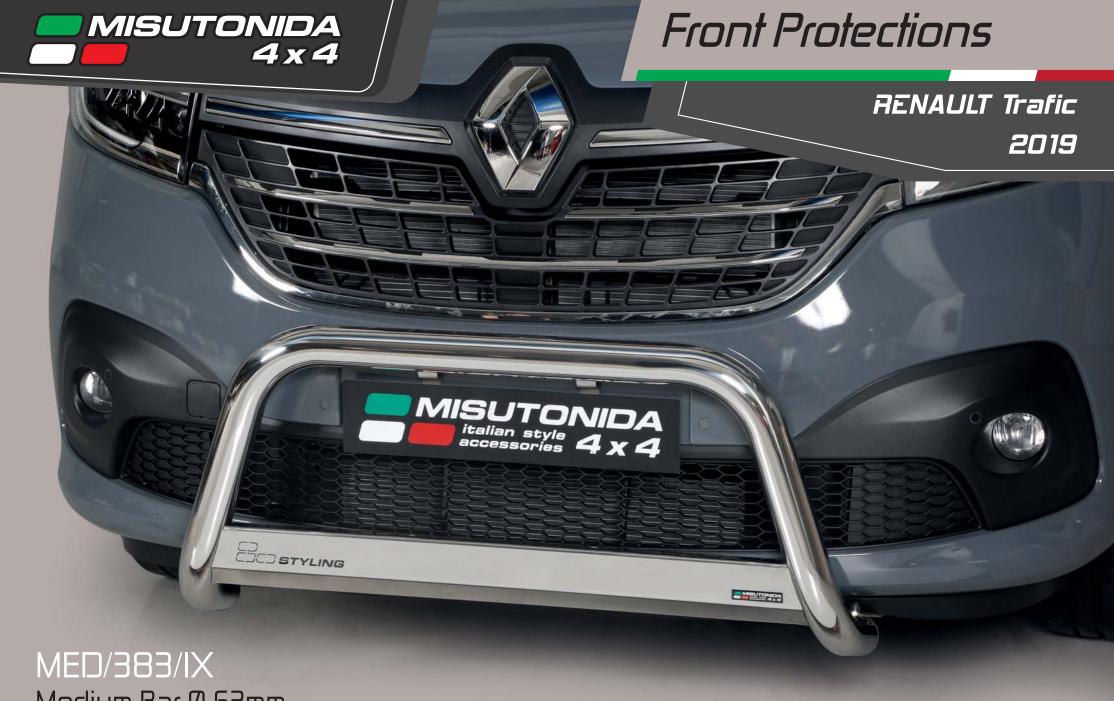

## RENAULT Trafic 2019

EC/MED/383/PL

Black Powder Copated Version EC Approved Medium Bar Ø 63mm. In case of park sensors our park sensors stickers to fit the front guard.

Medium Bar Ø 63mm.

In case of park sensors our park sensors stickers to fit the front guard.