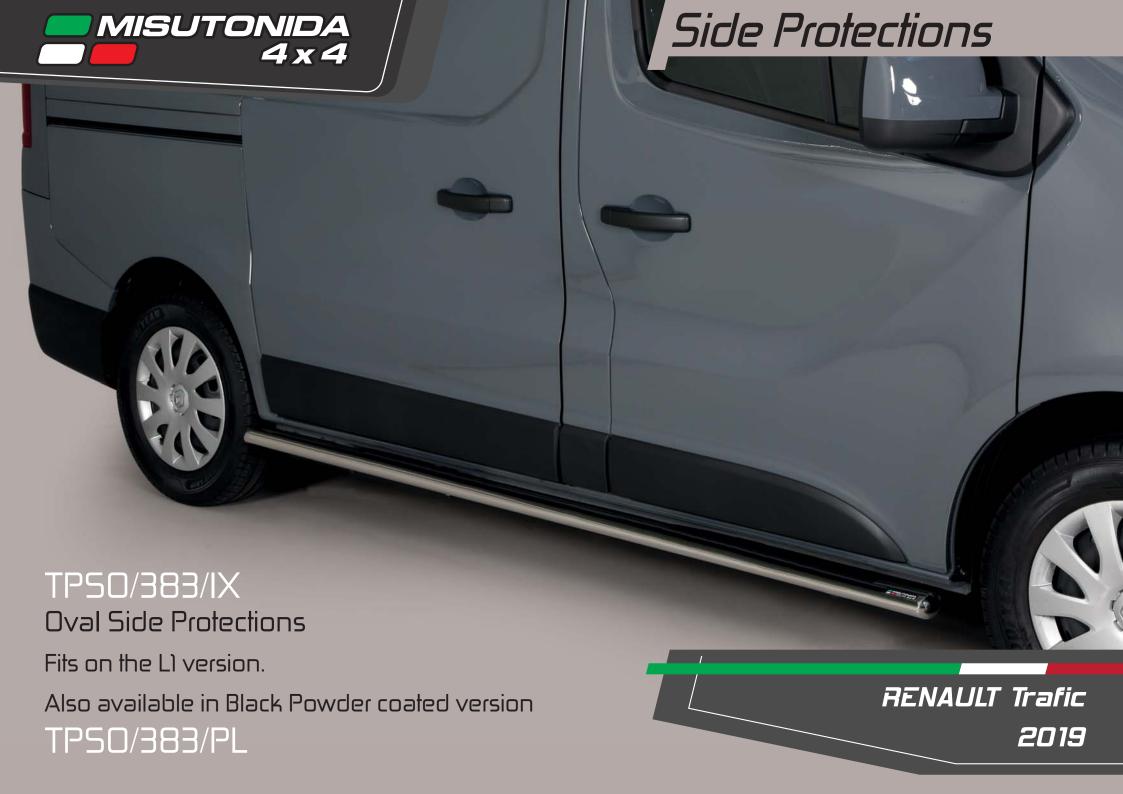

## RENAULT Trafic 2019

EC/MED/383/PL

Black Powder Copated Version EC Approved Medium Bar Ø 63mm. In case of park sensors our park sensors stickers to fit the front guard.

Medium Bar Ø 63mm.

In case of park sensors our park sensors stickers to fit the front guard.

Black Powder Coated Version Medium Bar Ø 63mm.

In case of park sensors our park sensors stickers to fit the front guard.

Large Bar Ø 63mm.

Compatible with park sensors and ACC System. Also available in Black Powder Coated version LARGE/383/PL