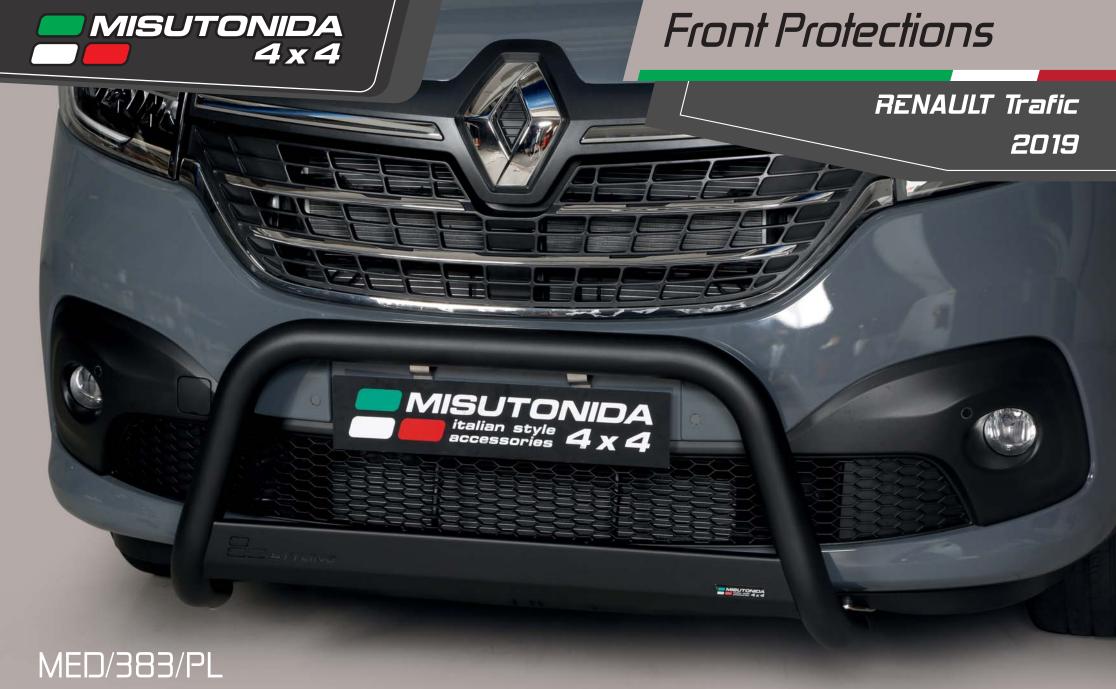

## RENAULT Trafic 2019

EC/MED/383/PL

Black Powder Copated Version EC Approved Medium Bar Ø 63mm. In case of park sensors our park sensors stickers to fit the front guard.

Medium Bar Ø 63mm.

In case of park sensors our park sensors stickers to fit the front guard.

Black Powder Coated Version Medium Bar Ø 63mm.

In case of park sensors our park sensors stickers to fit the front guard.

Large Bar Ø 63mm.

Compatible with park sensors and ACC System. Also available in Black Powder Coated version LARGE/383/PL