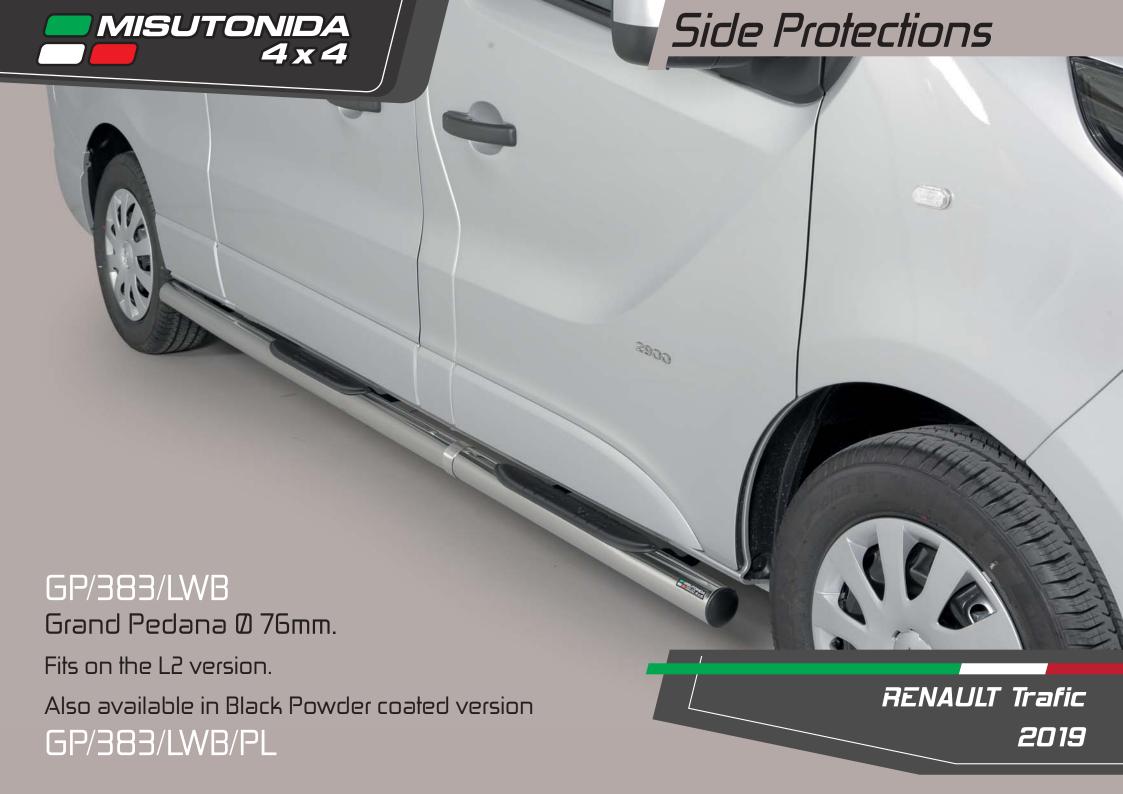

## RENAULT Trafic 2019







EC/MED/383/PL

Black Powder Copated Version EC Approved Medium Bar Ø 63mm. In case of park sensors our park sensors stickers to fit the front guard.



Medium Bar Ø 63mm.

In case of park sensors our park sensors stickers to fit the front guard.



Black Powder Coated Version Medium Bar Ø 63mm.

In case of park sensors our park sensors stickers to fit the front guard.



Large Bar Ø 63mm.

Compatible with park sensors and ACC System. Also available in Black Powder Coated version LARGE/383/PL















## RENAULT Trafic 2019





MACH s.r.l. ▲ 12062 CHERASCO (CN) ITALY ▲ Via Fondovalle 3

Tel. +39 0172 489283 ▲ Fax +39 0172 488381 ▲ e-mail: misutonida@misutonida.com

www.misutonida.com



www.instagram.com/misutonida4x4



www.facebook.com/misutonida4x4