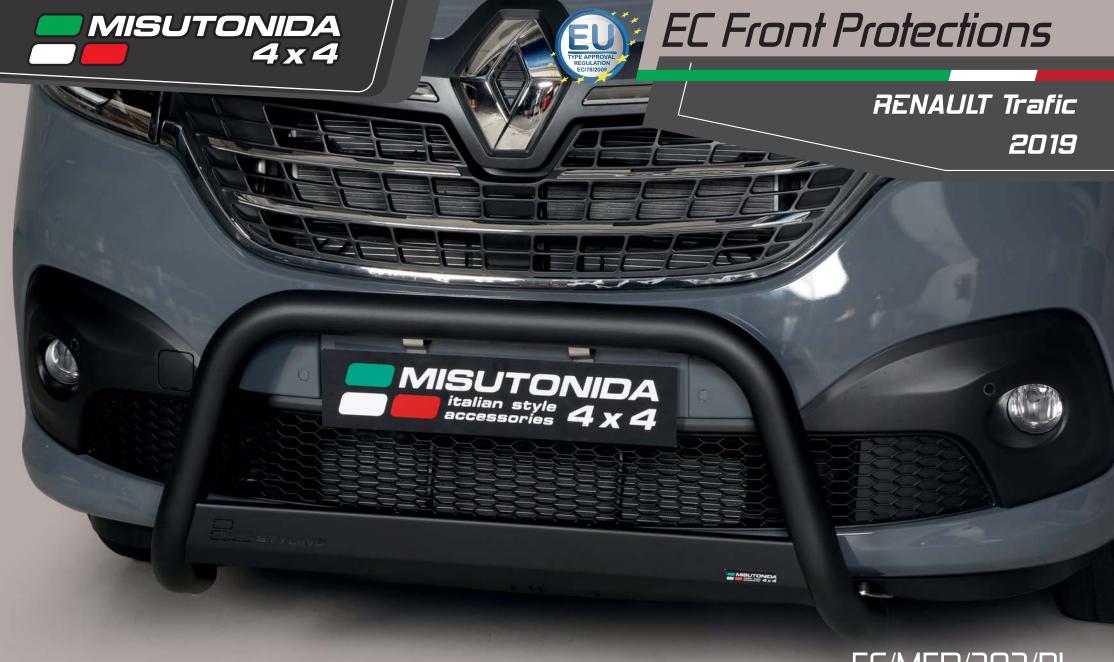

## RENAULT Trafic 2019

EC/MED/383/PL

Black Powder Copated Version EC Approved Medium Bar Ø 63mm. In case of park sensors our park sensors stickers to fit the front guard.

Medium Bar Ø 63mm.

In case of park sensors our park sensors stickers to fit the front guard.